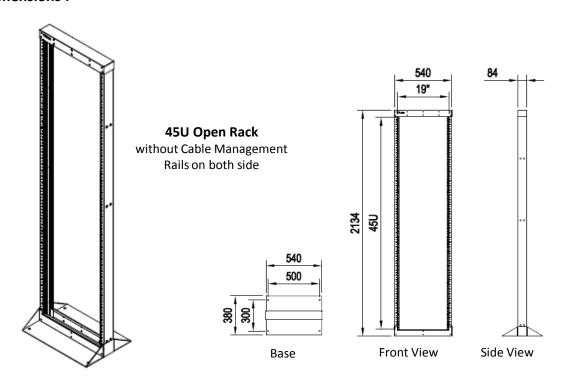

| Category      | Cabinet & Rack System                                                           |
|---------------|---------------------------------------------------------------------------------|
| Specification | 45U Open Rack supports 19" EIA standard rack enclosures                         |
| Parameters    | Main Material : Cold Rolled Steel                                               |
|               | Structure :                                                                     |
|               | 2 Post Steel Frame Rack                                                         |
|               | Open floor-mount design                                                         |
|               | Marked and numbered rackmount spaces                                            |
|               | Additional option of built-in vertical cable management rails                   |
|               | Specifications :                                                                |
|               | Standard 2-Post Open Rack                                                       |
|               | Mounting width: 19" EIA                                                         |
|               | <ul> <li>Overall width: 540mm (base to base)</li> </ul>                         |
|               | <ul> <li>Height: 2134mm (45U)</li> </ul>                                        |
|               | Depth: 380mm                                                                    |
|               | 2-Post Open Rack Installed with Vertical Cable Manager                          |
|               | Mounting width: 19" EIA                                                         |
|               | <ul> <li>Overall width: 950mm (base to base include cable manager)</li> </ul>   |
|               | • Height: 2134mm (45U)                                                          |
|               | Depth: 439mm                                                                    |
|               | Loading Capacity : 600 KGs                                                      |
|               | <ul> <li>Coating and color: Black powder coating</li> </ul>                     |
|               | <ul> <li>Cable management: Optional built-in vertical and horizontal</li> </ul> |
|               | cable managers, sold as accessories                                             |
|               | Construction: Full assembled unit                                               |
|               |                                                                                 |
|               |                                                                                 |
|               |                                                                                 |
|               |                                                                                 |

## **Dimensions:**

Specifications are subject to change without notice.