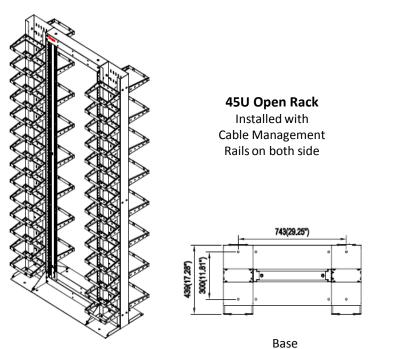

| Category      | Cabinet & Rack System                                                           |
|---------------|---------------------------------------------------------------------------------|
| Specification | 45U Open Rack supports 19" EIA standard rack enclosures                         |
| Parameters    | Main Material : Cold Rolled Steel                                               |
|               | Structure :                                                                     |
|               | 2 Post Steel Frame Rack                                                         |
|               | Open floor-mount design                                                         |
|               | Marked and numbered rackmount spaces                                            |
|               | Additional option of built-in vertical cable management rails                   |
|               | Specifications :                                                                |
|               | Standard 2-Post Open Rack                                                       |
|               | Mounting width: 19" EIA                                                         |
|               | <ul> <li>Overall width: 540mm (base to base)</li> </ul>                         |
|               | <ul> <li>Height: 2134mm (45U)</li> </ul>                                        |
|               | Depth: 380mm                                                                    |
|               | 2-Post Open Rack Installed with Vertical Cable Manager                          |
|               | Mounting width: 19" EIA                                                         |
|               | <ul> <li>Overall width: 950mm (base to base include cable manager)</li> </ul>   |
|               | • Height: 2134mm (45U)                                                          |
|               | Depth: 439mm                                                                    |
|               | Loading Capacity : 600 KGs                                                      |
|               | <ul> <li>Coating and color: Black powder coating</li> </ul>                     |
|               | <ul> <li>Cable management: Optional built-in vertical and horizontal</li> </ul> |
|               | cable managers, sold as accessories                                             |
|               | Construction: Full assembled unit                                               |
|               |                                                                                 |
|               |                                                                                 |
|               |                                                                                 |
|               |                                                                                 |

## **Dimensions:**

Specifications are subject to change without notice.