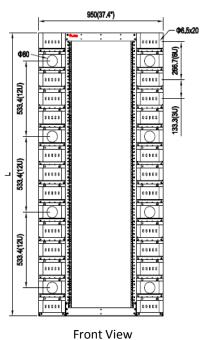

| Category      | Cabinet & Rack System                                                           |
|---------------|---------------------------------------------------------------------------------|
| Specification | 45U Open Rack supports 19" EIA standard rack enclosures                         |
| Parameters    | Main Material : Cold Rolled Steel                                               |
|               | Structure :                                                                     |
|               | 2 Post Steel Frame Rack                                                         |
|               | Open floor-mount design                                                         |
|               | Marked and numbered rackmount spaces                                            |
|               | Additional option of built-in vertical cable management rails                   |
|               | Specifications :                                                                |
|               | Standard 2-Post Open Rack                                                       |
|               | Mounting width: 19" EIA                                                         |
|               | <ul> <li>Overall width: 540mm (base to base)</li> </ul>                         |
|               | <ul> <li>Height: 2134mm (45U)</li> </ul>                                        |
|               | Depth: 380mm                                                                    |
|               | 2-Post Open Rack Installed with Vertical Cable Manager                          |
|               | Mounting width: 19" EIA                                                         |
|               | <ul> <li>Overall width: 950mm (base to base include cable manager)</li> </ul>   |
|               | • Height: 2134mm (45U)                                                          |
|               | Depth: 439mm                                                                    |
|               | Loading Capacity : 600 KGs                                                      |
|               | <ul> <li>Coating and color: Black powder coating</li> </ul>                     |
|               | <ul> <li>Cable management: Optional built-in vertical and horizontal</li> </ul> |
|               | cable managers, sold as accessories                                             |
|               | Construction: Full assembled unit                                               |
|               |                                                                                 |
|               |                                                                                 |
|               |                                                                                 |
|               |                                                                                 |

## **Dimensions:**

Specifications are subject to change without notice.